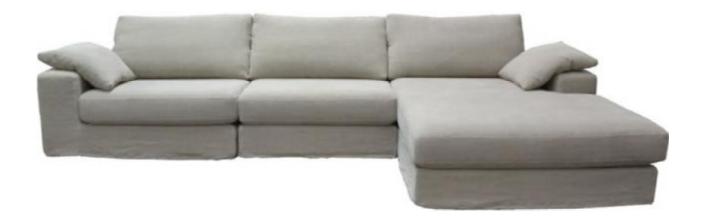

| 420   | 550  |
| DEPTH | 1030 | 1030  | 1030 | 1030  | 1000 |

<sup>\*</sup> Dimensions are approximate. Please allow tolerance of +/- 25mm.

#### STANDARD:

Fixed upholstery

Metal legs

(wooden legs also available on special

**SEAT CUSHIONS**: filled in with cold cure foam and soft HR foam

#### **BACK CUSHIONS AND SMALL CUSHIONS:**

filled in with the mixture of feather and siliconed polyester fibre.

All seat cushions are reversible

#### Model Alberta also available with a loose cover version

#### SMALL CUSHIONS INCLUDED IN THE PRICE:

- SOFAS AND CORNER GROUPS: 1 SMALL CUSHION PER ARM AND 1 SMALL PER CORNER PART
- CHAIRS 1 SMALL CUSHION

#### **ELEMENTS:**



<sup>\*\*\*</sup>other sizes available below on elements drawings\*\*\*

## Alberta



Alberta 1 MAX PL-1 MAX AL-D MAX R



Alberta 1 MAX PL-1 MAX AL-D MAX R L.C.