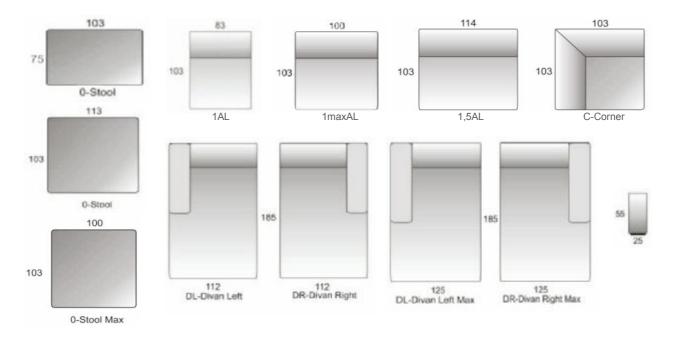

#### **MEASUREMENTS:\***

|       | 1AL  | 1,5AL | С    | stool | arm  |
|-------|------|-------|------|-------|------|
| WIDTH | 830  | 1140  | 1030 | 1000  | 250  |
| HEIGH | 850  | 850   | 850  | 420   | 550  |
| DEPTH | 1030 | 1030  | 1030 | 1030  | 1000 |

<sup>\*</sup> Dimensions are approximate. Please allow tolerance of +/- 25mm.

#### **ELEMENTS:**

<sup>\*\*\*</sup>other sizes available below on elements drawings\*\*\*