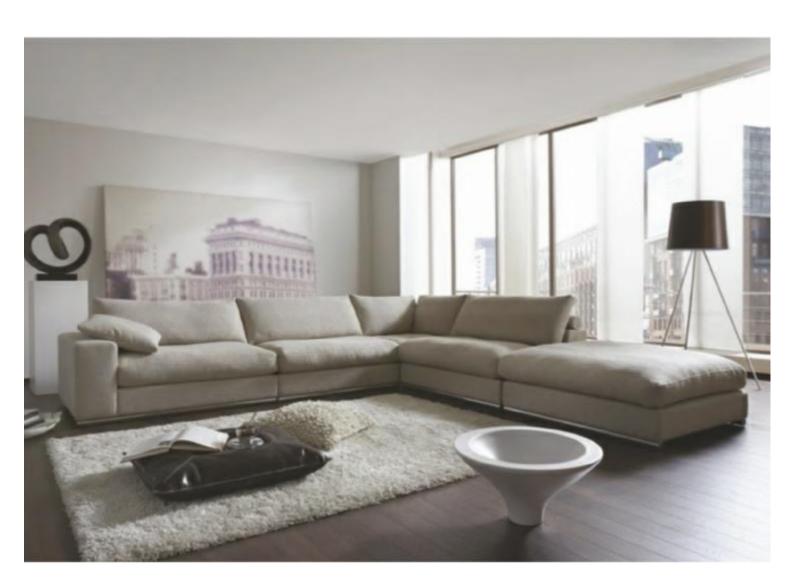

# Massivmöbel zum Wohlfühlen www.moebel-dam.com

DAM 2000 MASSIVHOLZSTUDIO



### Alberta



Alberta corner group 1,5 PL-1,5 AL-C-1,5 AL-stool

### Alberta

#### PRODUCT INFORMATION

#### **MEASUREMENTS:\***

|       | 1AL  | 1,5AL | С    | stool | arm  |
|-------|------|-------|------|-------|------|
| WIDTH | 830  | 1140  | 1030 | 1000  | 250  |
| HEIGH | 850  | 850   | 850  | 420   | 550  |
| DEPTH | 1030 | 1030  | 1030 | 1030  | 1000 |

<sup>\*</sup> Dimensions are approximate. Please allow tolerance of +/- 25mm.

#### STANDARD:

Fixed upholstery

Metal legs

(wooden legs also available on special

**SEAT CUSHIONS**: filled in with cold cure foam and soft HR foam

#### **BACK CUSHIONS AND SMALL CUSHIONS:**

filled in with the mixture of feather and siliconed polyester fibre.

All seat cushions are reversible

#### Model Alberta also available with a loose cover version

####